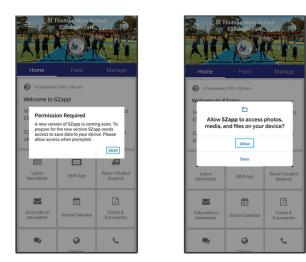

#### **5. ALLOWING PERMISSIONS**

Upon installation of the update, you will be asked to allow access to storage on your device. This is required to ensure that SZapp can access the necessary files to store crucial data on your device.

Please click the affirmative options on each pop-up.

**Note:** The pop-up message you see may differ depending on your device.

|                                                                   | tionas<br>Elizabertak                                                                                                                                                                                             | hool                      |  |  |  |  |  |
|-------------------------------------------------------------------|-------------------------------------------------------------------------------------------------------------------------------------------------------------------------------------------------------------------|---------------------------|--|--|--|--|--|
| Home                                                              |                                                                                                                                                                                                                   | Manage                    |  |  |  |  |  |
| Welcome to S<br>Welcome to th<br>Elizabeth Park<br>SZapp is a gre | 11 Supplementer 2020 - 8:03 am  Welcome to SZapp!  Welcome to the new St Thomas More School  Elizabeth Park Schoolzine app!  SZapp is a great way to keep up to date with all of our latest news and information. |                           |  |  |  |  |  |
| Latest<br>Newsletter                                              | QKR! App                                                                                                                                                                                                          | Report Student<br>Absence |  |  |  |  |  |
| Subscribe to<br>Newsletter                                        | School Calendar                                                                                                                                                                                                   | Forms &<br>Documents      |  |  |  |  |  |
| 2                                                                 | Vieit our                                                                                                                                                                                                         | e                         |  |  |  |  |  |