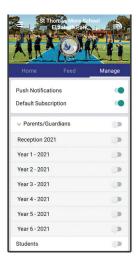

#### 6. MANAGING NOTIFICATIONS

Choose which group/s you would like to receive notifications from. Groups with arrows indicate. that there are sub-groups which you can join.

| Home            | Feed                 | Manage |  |  |
|-----------------|----------------------|--------|--|--|
| Push Notificati | Push Notifications   |        |  |  |
| Default Subscr  | Default Subscription |        |  |  |
| y Parents/Gua   | ardians              |        |  |  |
| Reception 202   | 1                    |        |  |  |
| Year 1 - 2021   |                      |        |  |  |
| Year 2 - 2021   |                      |        |  |  |
| Year 3 - 2021   |                      |        |  |  |
| Year 4 - 2021   |                      |        |  |  |
| Year 5 - 2021   |                      |        |  |  |
| Year 6 - 2021   |                      |        |  |  |
| Students        |                      |        |  |  |

#### MANAGE

The Manage tab allows you to customise what information shows in your news feed and what push notifications you will receive.