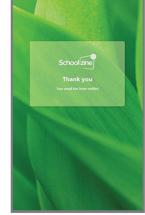

## 4. CONFIRMING YOUR EMAIL ADDRESS

Once registered you will be sent an email to confirm your email address. Open your mail program and click/tap the URL to confirm. Upon completion, you will then be shown a confirmation screen.