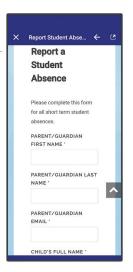

#### FEED

The Feed tab shows a summary view of all news items which you have subscribed to.

For any further information see: http://www.schoolzineplus.com/szapp

ABSENCE

The Student Absence form allows you to quickly and easily tell the school if your child is away from school.