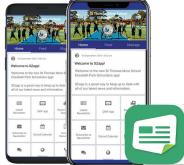

Please click the affirmative options on each pop-up.

**Note:** The pop-up message you see may differ depending on your device.

|                                                                   | tionas<br>Elizabertak                                                                                                                                                                                             | hool                      |  |  |  |  |  |
|-------------------------------------------------------------------|-------------------------------------------------------------------------------------------------------------------------------------------------------------------------------------------------------------------|---------------------------|--|--|--|--|--|
| Home                                                              |                                                                                                                                                                                                                   | Manage                    |  |  |  |  |  |
| Welcome to S<br>Welcome to th<br>Elizabeth Park<br>SZapp is a gre | 11 Supplementer 2020 - 8:03 am  Welcome to SZapp!  Welcome to the new St Thomas More School  Elizabeth Park Schoolzine app!  SZapp is a great way to keep up to date with all of our latest news and information. |                           |  |  |  |  |  |
| Latest<br>Newsletter                                              | QKR! App                                                                                                                                                                                                          | Report Student<br>Absence |  |  |  |  |  |
| Subscribe to<br>Newsletter                                        | School Calendar                                                                                                                                                                                                   | Forms &<br>Documents      |  |  |  |  |  |
| 2                                                                 | Vieit our                                                                                                                                                                                                         | e                         |  |  |  |  |  |

#### HOME

The Home tab displays the most recent news item and links to important school information and tools.

#### FEED

The Feed tab shows a summary view of all news items which you have subscribed to.

For any further information see: http://www.schoolzineplus.com/szapp

ABSENCE

The Student Absence form allows you to quickly and easily tell the school if your child is away from school.

#### MANAGE

The Manage tab allows you to customise what information shows in your news feed and what push notifications you will receive.