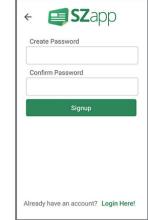

## **3. REGISTER A USER**

Enter your email and name and then create a password.

Before you can add your school, you will